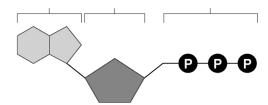

## ENERGY AND LIFE - ATP & ADP

Label each part of the ATP molecule illustrated below.

Using the drawing of an ATP molecule above, draw a picture of how energy is **stored** in ATP.

Using the drawing of an ATP molecule above, draw a picture of how energy is  $\underline{\textit{released}}$  from ATP.