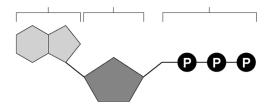

## **ENERGY AND LIFE - ATP & ADP**

Label each part of the ATP molecule illustrated below.

Using the drawing of an ATP molecule above, draw a picture of how energy is stored in ATP.

Using the drawing of an ATP molecule above, draw a picture of how energy is *released* from ATP.